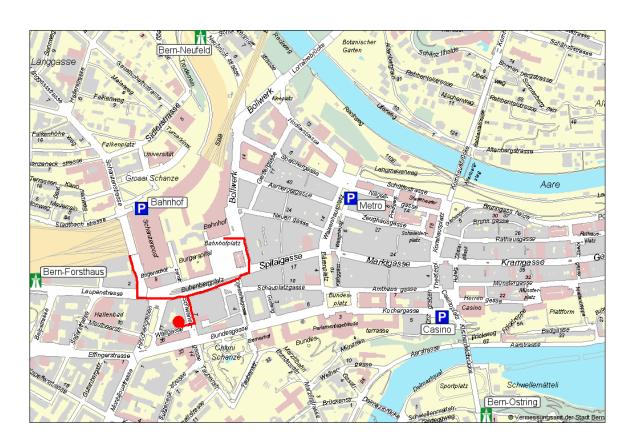

## **Swiss Federal Banking Commission – Site plan**

Swiss Federal Banking Commission

Footway

By car (motorway) exit at:

Bern-Forsthaus (from Geneva and Lausanne)

Bern-Neufeld (from Zurich) Bern-Ostring (from Thun)

At the motorway exits, follow towards town centre. There are no visitors' parking spaces at Schwanengasse. It is a 5 - 10 minute walk from

the central car parks.

Bahnhof (main station)

Metro Casino

P

Parking:

Adress: Swiss Federal Banking Commission

Schwanengasse 12 CH-3001 Berne

E-mail: <a href="mailto:info@ebk.admin.ch">info@ebk.admin.ch</a>
Website: <a href="mailto:www.sfbc.admin.ch">www.sfbc.admin.ch</a>